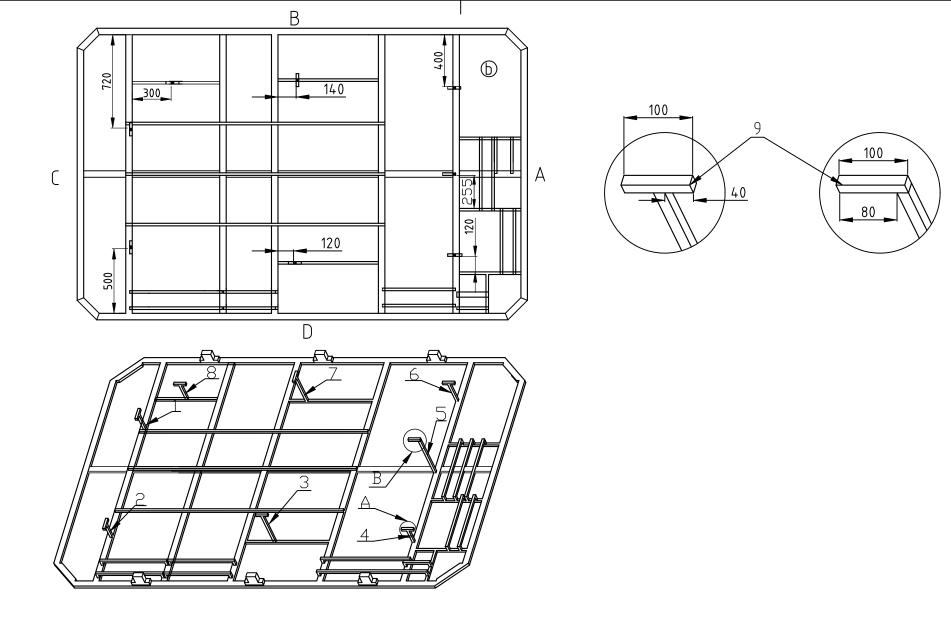

## Fitting

pcs

pcs

pcs

5

2

5" Light housing without Holder

Butterfly Headrest