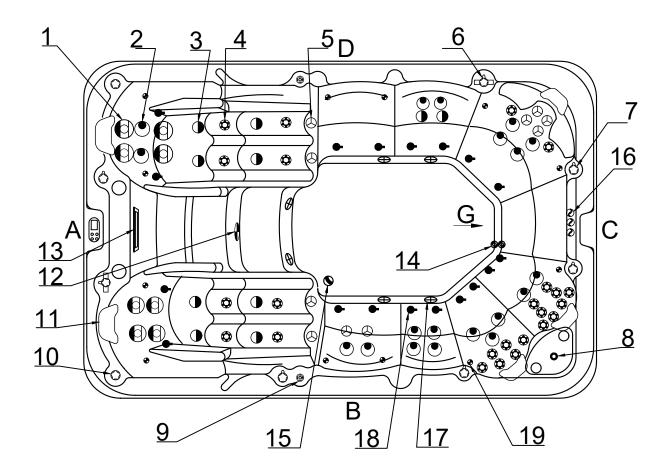

Fountain valve

|                  |          |                            |     |      | 9  | 0        | Lifting Fountain              | 2   | pcs  |
|------------------|----------|----------------------------|-----|------|----|----------|-------------------------------|-----|------|
|                  |          |                            |     |      | 8  | 0        | Large 1" Direct Jet Internal  | 1   | pcs  |
| 19               | •        | MINI-LED light cover       | 12  | pcs  | 7  | Q        | 1" Air Check Valve Assembly   | 5   | pcs  |
| 18               | •        | 1" air injector assembly   | 18  | pcs  | 6  | Φ        | 2" Water diverter valve       | 2   | pcs  |
| 17               | $\oplus$ | 2" Suction (full set)      | 6   | pcs  | 5  | 0        | 3"Jet internal-Directinal     | 12  | pcs  |
| 16               | <b>®</b> | Roma fountain              | 3   | pcs  | 4  | <b>②</b> | 2.5" Jet Internal-Directional | 26  | pcs  |
| 15               | <b>Ø</b> | Star-Shape SS Bottom Drain | 1   | pcs  | 3  | •        | 3"Jet Internal-Single pulse   | 10  | pcs  |
| 14               | 0        | Ozone Injector             | 2   | pcs  | 2  | •        | 4"Jet Internal-Single pulse   | 19  | pcs  |
| 13               |          | Twin Cilinder Skimmer      | 1   | pcs  | 1  | •        | 5"Jet Internal-Single pulse   | 8   | pcs  |
| NO               | ICON     | DESCRIPTION                | QTY | UNIT | NO | ICON     | DESCRIPTION                   | QTY | UNIT |
| Edition:5/6/2024 |          |                            |     |      |    |          |                               |     |      |

## Therapy Assignment

Notes: Due to manufacturing tolerances, there could be some minor differences between the actual spa and the drawing above. If site planning is critical to such tolerances, be sure to measure your actual spa. All specifications are subject to change without notice. Some components may be optional on your spa.